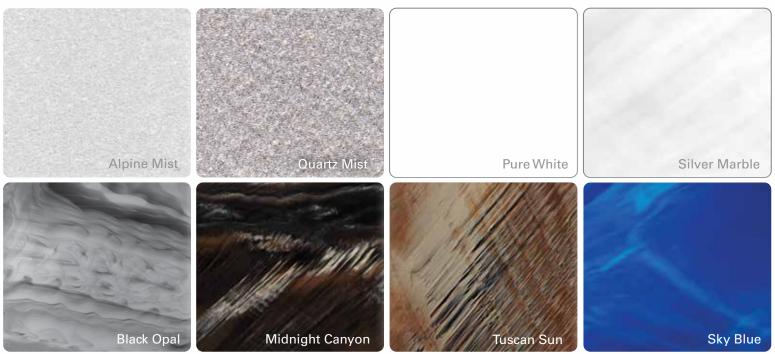

# **Shell Options**

Standard Acrylic Colors\*

Your Hydropool Self-Cleaning Hot Tub is available in these colors.

# Choose from these finishes...

Please Note: the Self-Cleaning Hot Tub 970 Model is only available in Alpine Mist, Quartz Mist, Pure White and Silver Marble Acrylic Colours.

Personalize Your Hydropool Self-Cleaning Hot Tub With These Great Options & Upgrades.