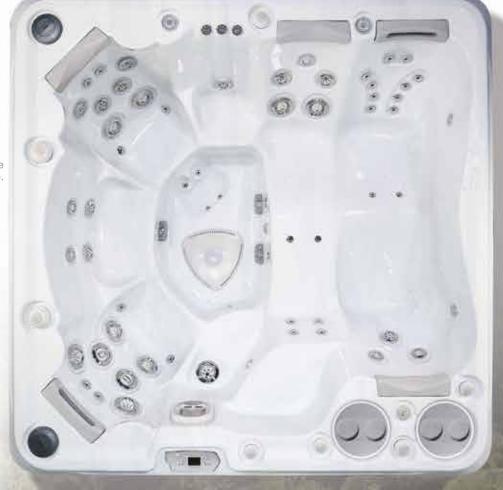

Hydropool's Self-Cleaning
Model 970

Seating: 7-8 Persons
Outer Dimensions: 110" x 94" x 39"\*
(279.40 cm x 238.76 cm x 99.06 cm)\*
Volume: 527 US gal / 2003 L
Weight Full: 5843 lbs / 2651 kg

Silver Marble shown here.

| Specifications:                           |           |
|-------------------------------------------|-----------|
| Series                                    | Titanium  |
| Freeze Protection                         | Yes       |
| Self Clean Mode                           | Yes       |
| HydroClean Floor Vacuum                   | Yes       |
| Removable Core Pressurized Filter         | Yes       |
| Programmable Filtration Cycles            | Yes       |
| Deluxe LED & Garden FX Lighting           | Opt       |
| Total Therapy Jets                        | 70        |
| HydroFlex Air Therapy Option              | Opt       |
| HydroSequence Massage                     | Opt       |
| HydroVortex Jet                           | Yes       |
| HydroClean Filtration Pump                | Yes       |
| North American 60Hz<br>3hp Pump x 1 & 4hp | x 2 Pumps |

# Hydropool's Self-Cleaning Model 970

| Specifications:              |                 |               |
|------------------------------|-----------------|---------------|
| Series                       |                 | Titanium      |
| Freeze Protection            |                 | Yes           |
| Self Clean Mode              |                 | Yes           |
| HydroClean Floor Vac         | uum             | Yes           |
| Removable Core Pres          | surized Filter  | Yes           |
| Programmable Filtrati        | on Cycles       | Yes           |
| Deluxe LED & Garder          | r FX Lighting   | Opt           |
| Total Therapy Jets           |                 | 70            |
| HydroFlex Air Therapy Option |                 | Opt           |
| HydroSequence Mass           | sage            | Opt           |
| HydroVortex Jet              |                 | Yes           |
| HydroClean Filtration Pu     | ump             | Yes           |
| North American 60Hz          | 3hp Pump x 1 8  | 4hp x 2 Pumps |
| International 50Hz           | 3 hp Pump x 1 8 | 4hp x 2 Pumps |
| Mazzei Injected Ozon         | ator            | Opt           |
| Two Premium HydroF           | all Pillows     | Opt           |
| HydroFlex Foot Massage       |                 | Yes           |
| DreamScents on Den           | nand            | Opt           |
|                              |                 |               |