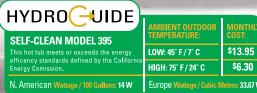

# Hydropool's Self-Cleaning Model 395

30" Deep Model Specs. Seating: 3 Person Outer Dimensions: 85" X 65" X 30"\* (215.9 cm X 165.1 cm X 76.2 cm)\* Volume: 198 US gal / 753 L Weight Full: 2241 lbs / 1017 kg