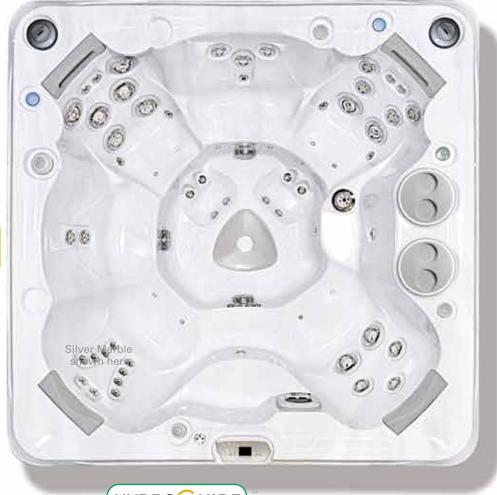

# Hydropool's Self-Cleaning Model 395

30" Deep Model Specs. Seating: 3 Person Outer Dimensions: 85" X 65" X 30"\* (215.9 cm X 165.1 cm X 76.2 cm)\* Volume: 198 US gal / 753 L Weight Full: 2241 lbs / 1017 kg

37" Deep Model Specs. Seating: 3 Person Outer Dimensions: 85" X 65" X 37"\*

(215.9 cm X 165.1 cm X 93.98 cm)\* Volume: 217 US gal / 825 L Weight Full: 2441 lbs / 1108 kg

Silver Marble shown here.

| Specifications:                          |      |
|------------------------------------------|------|
| Series                                   | Gold |
| Freeze Protection                        | Yes  |
| Self Clean Mode                          | Yes  |
| HydroClean Floor Vacuum                  | Yes  |
| Removable Core Pressurized Filter        | Yes  |
| Programmable Filtration Cycles           | Yes  |
| Deluxe LED & Garden FX Lighting          | Opt  |
| Total Therapy Jets                       | 30   |
| HydroFlex Air Therapy Option             | Opt  |
| HydroSequence Massage                    | N/A  |
| HydroVortex Jet                          | Yes  |
| HydroClean Filtration Pump               | Yes  |
| North American 60Hz / International 50Hz | 4hp  |
| Mazzei Injected Ozonator                 | Opt  |
| Two Premium HydroFall Pillows            | Opt  |
| HydroFlex Foot Massage                   | N/A  |
| DreamScents on Demand                    | Opt  |
|                                          |      |