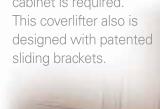

# Standard CoverLifter

Lifetime Manufacturer's Warranty.

Designed to work as a high or mid-mount, and can be mounted to the side of the hot tub or can be deck mounted if the hot tub is set into the deck surround. For ease of installation this coverlifter is designed with patented sliding brackets.