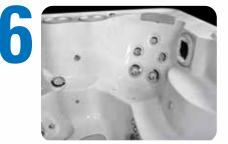

# Hydropool's Comfort Features.

Exceeding your expectations with superior ergonomic design. All seating is designed for full body support and comfort. Soft, comfortable pillows gently support your head and neck while our wide lumbar support seats cradle your body. Hydropool's unique Science of Immersion hydrotherapy system adds the final touch, massaging every inch of your body.

The wide variety of deep bucket seats, higher cool down seats, comfortable bench seats and body form loungers available on our Self-Cleaning Hot Tubs gives everyone a seat of choice, and extra large foot wells allow you to stretch out, relax and enjoy.