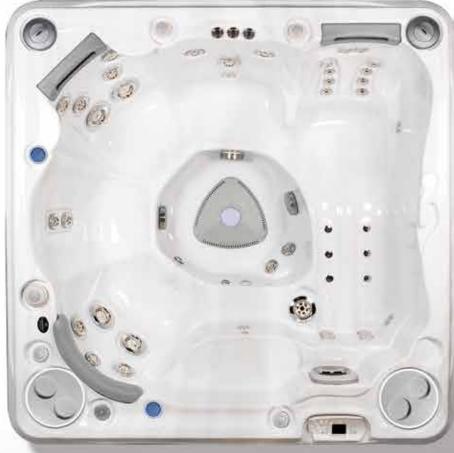

# Hydropool's Self-Cleaning Model 570 37" Deep Model Specs. Seating: 4-5 Persons Outer Dimensions: 80" X 80" X 37"\* (203.2 cm x 203.2 cm x 93.98 cm)\* Volume: 295 US gal / 1119 L Weight Full: 3143 lbs / 1426 kg \* +/- tolerance of 1/4"