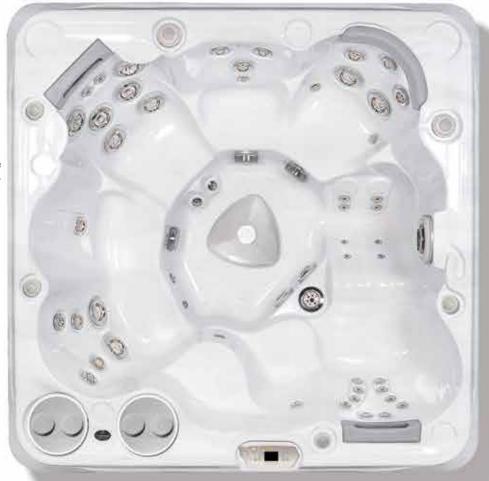

tion Cycles          | Yes    | Yes      |
| Deluxe LED & Garden FX Lighting         | Opt    | Opt      |
| Total Therapy Jets                      | 35     | 50       |
| HydroFlex Air Therapy Option            | Opt    | Opt      |
| HydroSequence Massage                   | N/A    | Opt      |
| HydroVortex Jet                         | Yes    | Yes      |
| HydroClean Filtration Pump              | Yes    | Yes      |
| North American 60Hz / International 50H | tz 4hp | 3&4hp    |
| Mazzei Injected Ozonator                | Opt    | Opt      |
| Two Premium HydroFall Pillows           | Opt    | Opt      |
| HydroFlex Foot Massage                  | N/A    | Yes      |
| DreamScents on Demand                   | Opt    | Opt      |

Location: Milton, ON Canada Retailer: Backyard Ret





MMBIENT OUTDOOR COST:

OW: 45° F/7° C \$15.53

IIGH: 75° F/24° C \$7.01



SELF-CLEAN MODEL 670

Location: Englis



hydropoolhottubs.com (28

# Hydropool's Self-Cleaning Model 720

Seating: 6-7 Persons Outer Dimensions: 90" X 90" X 39" \* (228.6 cm X 228.6cm X 99.06 cm)\*

Volume: 399 US gal / 1515 L Weight Full: 4192 lbs / 1902 kg

| Specifications:                          |          |
|------------------------------------------|----------|
| Series                                   | Platinum |
| Freeze Protection                        | Yes      |
| Self Clean Mode                          | Yes      |
| HydroClean Floor Vacuum                  | Yes      |
| Removable Core Pressurized Filter        | Yes      |
| Programmable Filtration Cycles           | Yes      |
| Deluxe LED