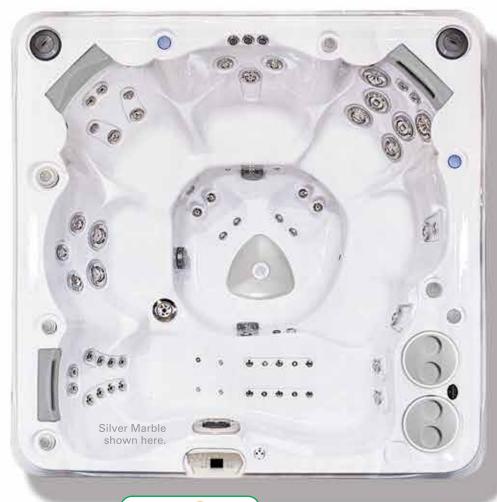

# Hydropool's Self-Cleaning Model 770

Seating: 6-7 Persons Outer Dimensions: 90" X 90" X 39"\* (228.6 cm X 228.6 cm X 99.06 cm)\*

Volume: 423 US gal / 1608 L Weight Full: 4428 lbs / 2009 kg \* +/- tolerance of 1/4"

| Specifications:                          |          |
|------------------------------------------|----------|
| Series                                   | Platinum |
| Freeze Protection                        | Yes      |
| Self Clean Mode                          | Yes      |
| HydroClean Floor Vacuum                  | Yes      |
| Removal Core Pressurized Filter          | Yes      |
| Programmable Filtration Cycles           | Yes      |
| Deluxe LED & Garden FX Lighting          | Opt      |
| Total Therapy Jets                       | 55       |
| HydroFlex Air Therapy Option             | Opt      |
| HydroSequence Massage                    | Opt      |
| HydroVortex Jet                          | Yes      |
| HydroClean Filtration Pump               | Yes      |
| North American 60Hz / International 50Hz | 3&4hp    |
| Mazzei Injected Ozonator                 | Opt      |
| Two Premium HydroFall Pillows            | Opt      |
| HydroFlex Foot Massage                   | Yes      |
| DreamScents on Demand                    | Opt      |