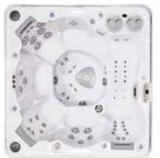

# Hydropool's Self-Cleaning Model 670

Seating: 5-6 Persons Outer Dimensions: 84" X 84" X 39"\* (213.36 cm X 213.36 cm X 99.06 cm)\*

Volume: 305 US gal / 1161 L Weight Full: 3353 lbs / 1521 kg

\* +/- tolerance of 1/4"

Silver Marble shown here.

| Specifications: Series                   | Gold  | Platinum |
|------------------------------------------|-------|----------|
| Freeze Protection                        | Yes   | Yes      |
| Self Clean Mode                          | Yes   | Yes      |
| HydroClean Floor Vacuum                  | Yes   | Yes      |
| Removable Core Pressurized Filter        | Yes   | Yes      |
| Programmable Filtration Cycles           | Yes   | Yes      |
| Deluxe LED & Garden FX Lighting          | Opt   | Opt      |
| Total Therapy Jets                       | 35    | 50       |
| HydroFlex Air Therapy Option             | Opt   | Opt      |
| HydroSequence Massage                    | N/A   | Opt      |
| HydroVortex Jet                          | Yes   | Yes      |
| HydroClean Filtration Pump               | Yes   | Yes      |
| North American 60Hz / International 50Hz | z 4hp | 3&4hp    |
| Mazzei Injected Ozonator                 | Opt   | Opt      |
| Two Premium HydroFall Pillows            | Opt   | Opt      |
| HydroFlex Foot Massage                   | N/A   | Yes      |
| DreamScents on Demand                    | Opt   | Opt      |