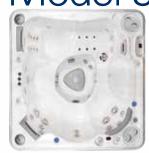

# Hydropool's Self-Cleaning Model 495

37" Deep Model Specs.
Seating: 4 Person
Outer Dimensions: 79" X 75" X 37"\*
(200.66 cm X 190.5 cm X 93.98 cm)\*
Volume: 278 US gal / 1055 L
Weight Full: 2980 lbs /1352 kg

Silver Marble

| * +/- tolerance of 1/4"                  |       | shown here. |
|------------------------------------------|-------|-------------|
| Specifications:                          |       |             |
| Series                                   | Gold  | Platinum    |
| Freeze Protection                        | Yes   | Yes         |
| Self Clean Mode                          | Yes   | Yes         |
| HydroClean Floor Vacuum                  | Yes   | Yes         |
| Removable Core Pressurized Filter        | Yes   | Yes         |
| Programmable Filtration Cycles           | Yes   | Yes         |
| Deluxe LED & Garden FX Lighting          | Opt   | Opt         |
| Total Therapy Jets                       | 30    | 40          |
| HydroFlex Air Therapy Option             | Opt   | Opt         |
| HydroSequence Massage                    | N/A   | Opt         |
| HydroVortex Jet                          | Yes   | Yes         |
| HydroClean Filtration Pump               | Yes   | Yes         |
| North American 60Hz / International 50Hz | z 4hp | 3&4hp       |
| Mazzei Injected Ozonator                 | Opt   | Opt         |
| Two Premium HydroFall Pillows            | Opt   | Opt         |
| HydroFlex Foot Massage                   | N/A   | N/A         |
| DreamScents on Demand                    | Opt   | Opt         |
|                                          |       |             |
|                                          |       |             |