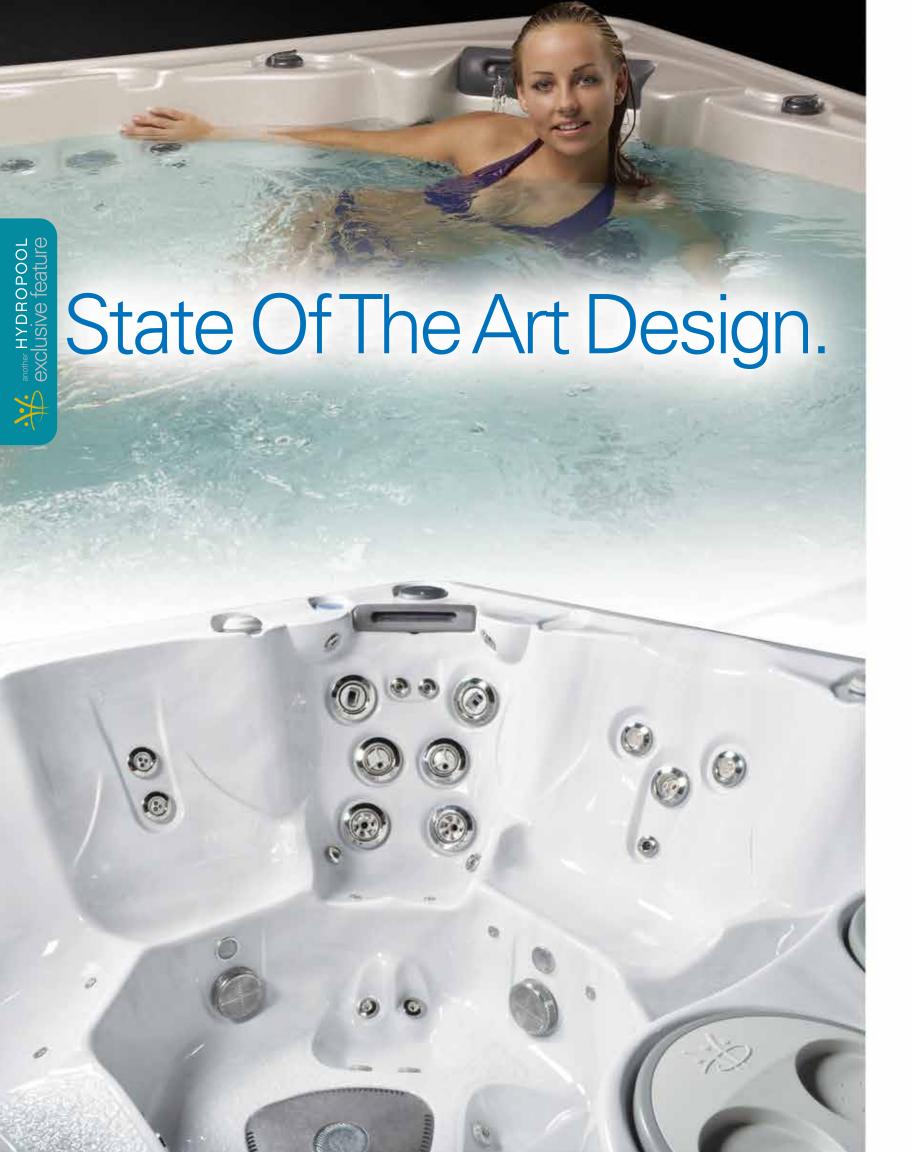

# Hydropool's Comfort Features.

Exceeding your expectations with superior ergonomic design. All seating is designed for full body support and comfort. Soft, comfortable pillows gently support your head and neck while our wide lumbar support seats cradle your body. Hydropool's unique Science of Immersion hydrotherapy system adds the final touch, massaging every inch of your body.

The wide variety of deep bucket seats, higher cool down seats, comfortable bench seats and body form loungers available on our Self-Cleaning Hot Tubs gives everyone a seat of choice, and extra large foot wells allow you to stretch out, relax and enjoy.