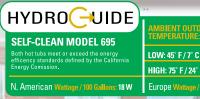

| 0,9                                                                                                                          |                                                      | 10                |  |
|------------------------------------------------------------------------------------------------------------------------------|------------------------------------------------------|-------------------|--|
| HYDROGUIDE                                                                                                                   | AMBIENT OUTDOOR                                      | MONTHLY           |  |
| SELF-CLEAN MODEL 720 Both hot tubs meet or exceed the energy efficency standards defined by the California Energy Comission. | TEMPERATURE:  LOW: 45° F / 7° C  HIGH: 75° F / 24° C | \$17.63<br>\$7.96 |  |

N. American Wattage / 100 Gallons: 18.5 W Europe Wattage / Cubic Metres: 42.93 W