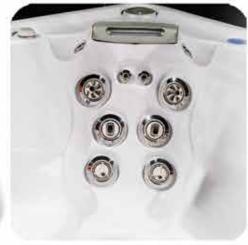

# Hydropool's Comfort Features.

Exceeding your expectations with superior ergonomic design. All seating is designed for full body support and comfort. Soft, comfortable pillows gently support your head and neck while our wide lumbar support seats cradle your body. Hydropool's unique Science of Immersion hydrotherapy system adds the final touch, massaging every inch of your body.

The wide variety of deep bucket seats, higher cool down seats, comfortable bench seats and body form loungers available on our Self-Cleaning Hot Tubs gives everyone a seat of choice, and extra large foot wells allow you to stretch out, relax and enjoy.

# Immerse Yourself In Luxury

**NEVER FLOAT LOUNGER** 