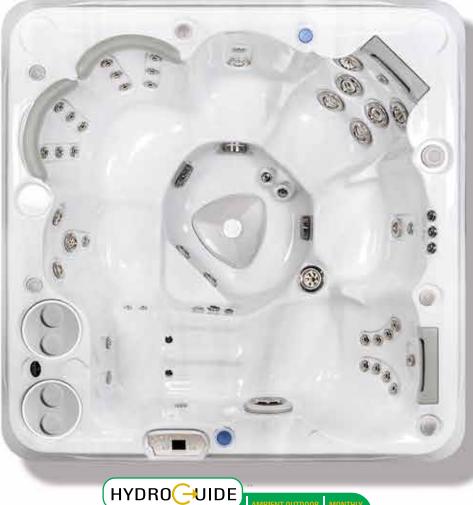

# The Science of Immersion.

The **Zone Logic** behind Hydropool Zone Therapy is personalized usage of the hot tub to help you benefit from a general sense of well-being. We are all unique individuals and our genetic make-up and lifestyles all play a role in defining our sensitivity to a release of various tensions.

There are four elements that make-up each zone...

TYPE OF JETS

• The type of jet is crucial to a proper massage.

• Our E55 Jet is designed purposely for a deep tissue massage and our E40 Jet is designed for a gentle massage.

**JET PLACEMENT** 

 Our Hydrotherapy jets are specifically designed for each zone so that the superior benefits of hydrotherapy are

 Different jet patterns are designed to work different muscle groups.

- Designed to work with your body's natural structure and functions to provide maximum comfort and functionality.
- Our ergonomic seats support the skeletal structure so that the muscular system doesn't have to; it removes stress from muscles and joints so that the body relaxes.

- The last component of Zone Therapy is the duration of time that a person spends in each seat of the hot tub.
- Duration in seat combined with the sequence of seats is critical to the performance of the Zone Therapy.

# ZONE 1: Core Zone **ACTIVATION OF THE PARAVERTEBRAL MUSCLES**

- Vertebral fatigue contributes to headaches.
- Release tension in dorsal muscles.

# **ZONE 2: Lower Body Zone ACTIVATION OF LEG & LUMBAR MUSCLES**

- Promotes improved circulation in lower part of the body.
- Allows for venous return & lighten legs.

# **ZONE 3 Upper Body Zone ACTIVATION OF UPPER BACK, NECK & SHOULDER MUSCLES**

- Eliminate tension in trapezoid muscles & neck.
- Release tensions in solar plex area.

# **ZONE 4: Reflexology Zone ACTIVATION OF FOOT ARCH MUSCLES**

- Deeply massage the small venous areas in your foot arch.
- Your feet take the brunt of most sports.

The Evolution of Hydropool HydroTherapy and How Our Zone Therapy Came To Be.