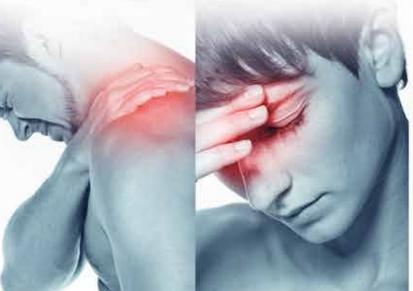

# Soothe Those Tired and Aching Muscles

The heat of your Hydropool Self-Cleaning Hot Tub results in collagen tissue becoming more flexible, benefiting many people with arthritic symptoms. Doctors have advised people with arthritis that soaking in warm water several times a day relaxes muscles and joints and helps induce restful sleep. The resulting stress and muscle tension relief has also led many migraine sufferers to claim that hot tub use reduces the frequency and severity of their headaches.