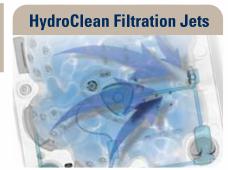

# **OPTIMIZED SURFACE FILTRATION:**

- The design of our seating and the strategically placed jets create a continuous flow of water pushing all floating debris towards the high flow skimmer.
- Boosts the efficiency of our self-cleaning system.

# **CLEANS ACROSS** THE SURFACE:

- Removes floating debris, oils and prevents larger debris from clogging the pump and heater.
- Increases filtration.
- Moves debris into the Pre Filter and extends micro-filter cleaning cycles.

### Did vou know...

The design of our seating and the strategically placed jets create a continuous flow of water pushing all floating debris towards the high flow skimmer, boosting the efficiency of our self-cleaning system.