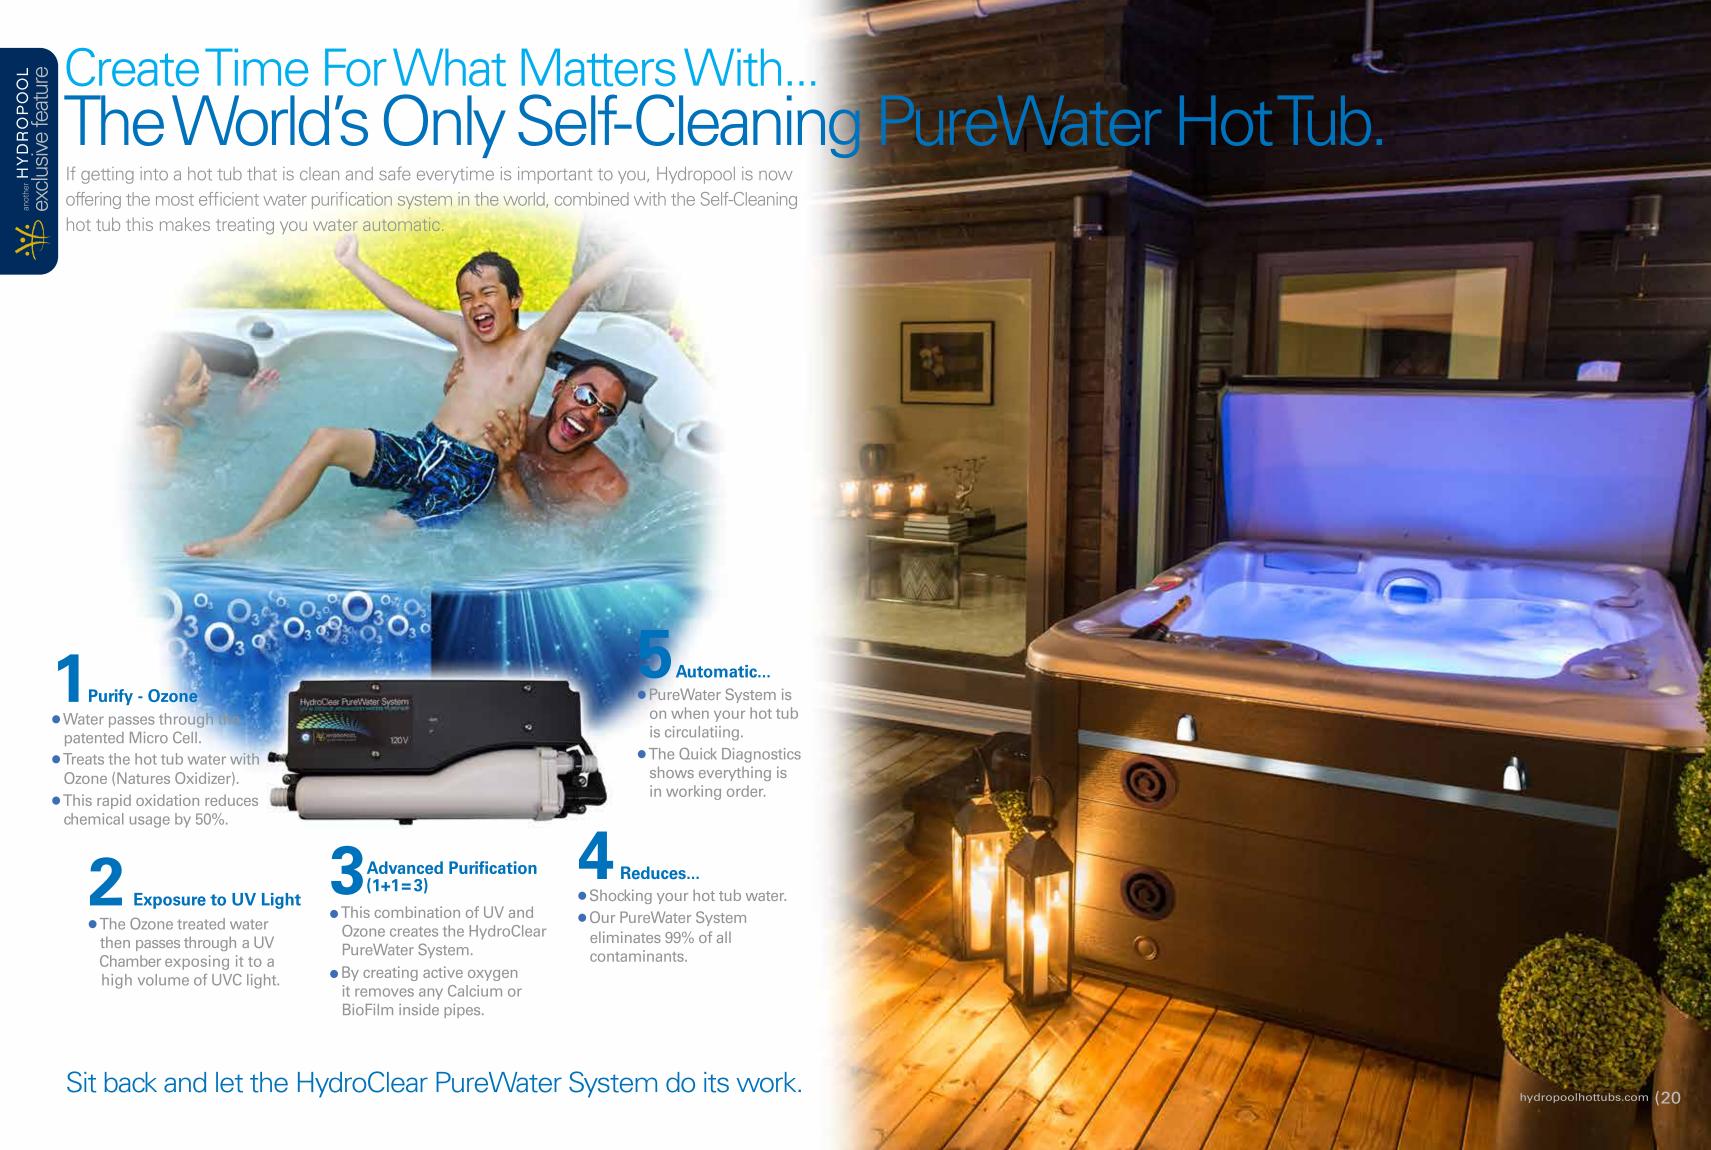

**Purify - Ozone** 

 Water passes through the patented Micro Cell.

 Treats the hot tub water with Ozone (Natures Oxidizer).

 This rapid oxidation reduces chemical usage by 50%.

**Exposure to UV Light** 

 The Ozone treated water then passes through a UV Chamber exposing it to a high volume of UVC light.

**Advanced Purification** (1+1=3)

 This combination of UV and Ozone creates the HydroClear PureWater System.

 By creating active oxygen it removes any Calcium or BioFilm inside pipes.

Automatic...

PureWater System is on when your hot tub is circulatiing.

 The Quick Diagnostics shows everything is in working order.

Reduces...

Shocking your hot tub water.

Our PureWater System eliminates 99% of all contaminants.

Sit back and let the HydroClear PureWater System do its work.