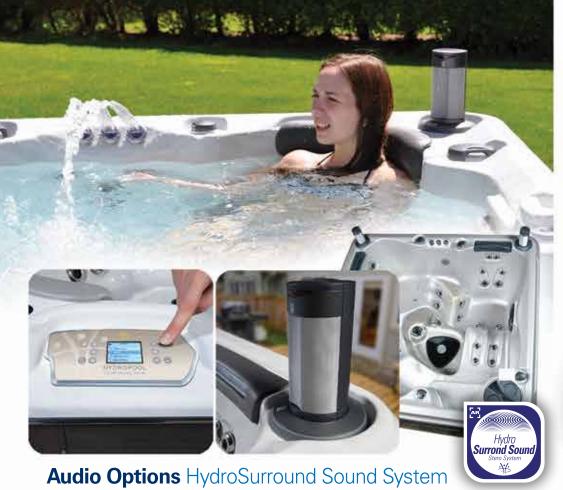

# HydroFlex Air Therapy System

10,000 perfectly aimed heated air bubbles apply ideal pressure to provide you with an truly all complete therapeutic massage.

Hydropool's Surround Sound includes a waterproof MP3/Bluetooth Stereo integrated into the topside control. Proprietary circuits automatically prevent distortion at high volumes. With 180 watts total power, a custom EQ optimizes sound and automatically adjusts the various frequencies. Also includes a powerful 100W amplifier, 2 marine grade premium 3-way pop-up HydroSurround Sound speakers and a powerful sub-

woofer. Use Bluetooth feature to sync with your device.