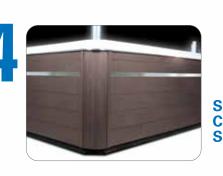

# Two Tier Universal Step

This option, a two tier step makes entering and exiting your hot tub safe and easy. These steps are available in matching Midnight, Driftwood or Espresso color finishes.