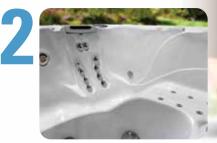

# Hydropool's Comfort Features.

Exceeding your expectations with superior ergonomic design. All seating is designed for full body support and comfort. Soft, comfortable pillows gently support your head and neck while our wide lumbar support seats cradle your body. Hydropool's unique Science of Immersion hydrotherapy system adds the final touch, massaging every inch of your body.

The wide variety of deep bucket seats, higher cool down seats, comfortable bench seats and body form loungers available on our Self-Cleaning Hot Tubs gives everyone a seat of choice, and extra large foot wells allow you to stretch out, relax and enjoy.