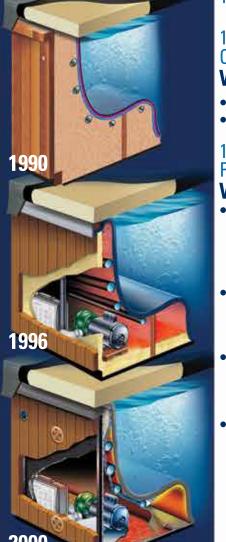

# The Energy Efficiency Evolution...

2000, Perimeter Foam Changes

• Gaps in panels allow heat to escape.

2005 - Present, Hydrowise

easy access to service.

to heat the hot tub

overheats and causes the pumps to fail.

Thermal Shield Technology Why?

• Polyfilm barrier supports the plumbing and provides

• Uses the waste heat of the motor, shell and pipes

• Eco heat exchange Venting to expel the heat in

the summer and trap the heat in the winter.

To Hydrowise Thermal Shield Why?

• Causes leaks due to plumbing support issues.

• The Motor needs to breath, and without vents it

1990, No Foam

# 1992. No Foam Changes To Full Foam Why?

- Better insulation.
- Supported pipes.

# 1996. The Use Of Perimeter Foam Why?

- Water will take the path of least resistance so if there was a leak in the plumbing the water could appear on the other side.
- It is difficult to service because there is no access to plumbing without a full dig out.
- No access plumbing without compromising the insulation or structural integrity.
- Each motor creates 1.5 kw of heat and all of that heat was being expelled from the hot tub as opposed to being used to help heat the water.