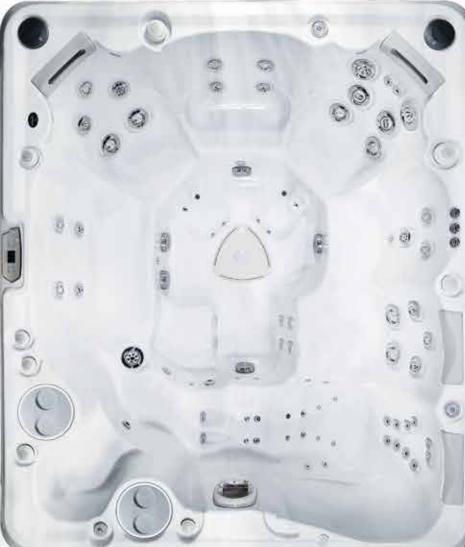

Hydropool's Self-Cleaning
Model 970

Seating: 7-8 Persons
Outer Dimensions: 110" x 94" x 39"\*
(279.40 cm x 238.76 cm x 99.06 cm)\*
Volume: 527 US gal / 2003 L
Weight Full: 5843 lbs / 2651 kg

Silver Marble shown here.

| Specifications:                           |           |
|-------------------------------------------|-----------|
| Series                                    | Titanium  |
| Freeze Protection                         | Yes       |
| Self Clean Mode                           | Yes       |
| HydroClean Floor Vacuum                   | Yes       |
| Removable Core Pressurized Filter         | Yes       |
| Programmable Filtration Cycles            | Yes       |
| Deluxe LED & Garden FX Lighting           | Opt       |
| Total Therapy Jets                        | 70        |
| HydroFlex Air Therapy Option              | Opt       |
| HydroSequence Massage                     | Opt       |
| HydroVortex Jet                           | Yes       |
| HydroClean Filtration Pump                | Yes       |
| North American 60Hz<br>3hp Pump x 1 & 4hp | x 2 Pumps |

# Hydropool's Self-Cleaning Model 970

| Specifications:              |                 |               |
|------------------------------|-----------------|---------------|
| Series                       |                 | Titanium      |
| Freeze Protection            |                 | Yes           |
| Self Clean Mode              |                 | Yes           |
| HydroClean Floor Vac         | uum             | Yes           |
| Removable Core Pres          | surized Filter  | Yes           |
| Programmable Filtrati        | on Cycles       | Yes           |
| Deluxe LED & Garder          | r FX Lighting   | Opt           |
| Total Therapy Jets           |                 | 70            |
| HydroFlex Air Therapy Option |                 | Opt           |
| HydroSequence Mass           | sage            | Opt           |
| HydroVortex Jet              |                 | Yes           |
| HydroClean Filtration Pu     | ump             | Yes           |
| North American 60Hz          | 3hp Pump x 1 8  | 4hp x 2 Pumps |
| International 50Hz           | 3 hp Pump x 1 8 | 4hp x 2 Pumps |
| Mazzei Injected Ozon         | ator            | Opt           |
| Two Premium HydroF           | all Pillows     | Opt           |
| HydroFlex Foot Massage       |                 | Yes           |
| DreamScents on Den           | nand            | Opt           |
|                              |                 |               |