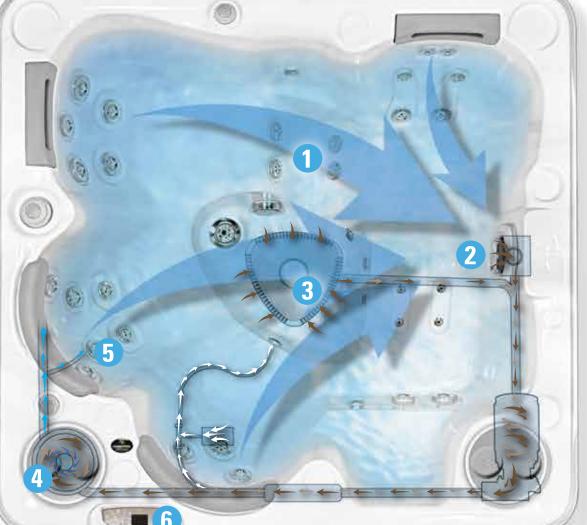

# **OPTIMIZED SURFACE FILTRATION:**

- The design of our seating and the strategically placed jets create a continuous flow of water pushing all floating debris towards the high flow skimmer.
- Boosts the efficiency of our self-cleaning system.

# **CLEANS ACROSS** THE SURFACE:

- Removes floating debris, oils and prevents larger debris from clogging the pump and heater.
- Increases filtration.
- Moves debris into the Pre Filter and extends micro-filter cleaning cycles.

### Did vou know...

The design of our seating and the strategically placed jets create a continuous flow of water pushing all floating debris towards the high flow skimmer, boosting the efficiency of our self-cleaning system.

# **CLEANS ACROSS** THE FLOOR:

- No need to vacuum the hot tub.
- Watercare products are more effectively circulated.
- Removes heavy contamination (such as dirt & grit).