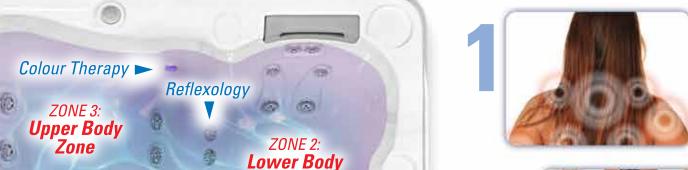

# **ZONE 2: Lower Body Zone ACTIVATION OF LEG & LUMBAR MUSCLES**

- Promotes improved circulation in lower part of the body.
- Allows for venous return & lighten legs.

# **ZONE 3 Upper Body Zone ACTIVATION OF UPPER BACK, NECK & SHOULDER MUSCLES**

- Eliminate tension in trapezoid muscles & neck.
- Release tensions in solar plex area.

# **ZONE 4: Reflexology Zone ACTIVATION OF FOOT ARCH MUSCLES**

- Deeply massage the small venous areas in your foot arch.
- Your feet take the brunt of most sports.

The Evolution of Hydropool HydroTherapy and How Our Zone Therapy Came To Be.

Colour Therapy >

Core Zone

1