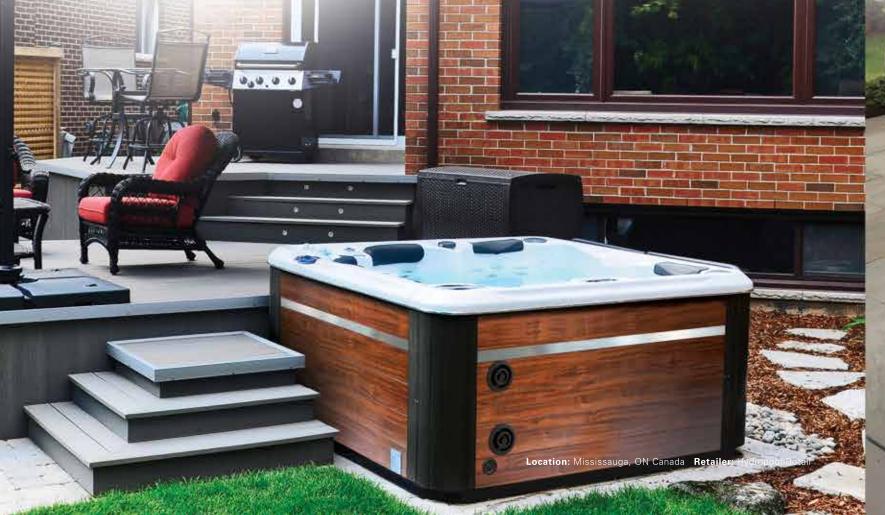

Indoors or out, a Hydropool Self-Cleaning Hot Tub will create more time for what matters. Whether in a corner of your home, in a solarium, conservatory or installed in your deck or backyard, a Hydropool Self-Cleaning Hot Tub will "rekindle" romance and relationships with family and friends.

# If Only It Could Clean The House, Too.

Find more time to relax in your soothing, bubbling hot tub that actually drains itself with the hot tub pump. With the convenience of the quick drain system and the science of the worry-free Hydropool Self-Cleaning technology, you'll wish everything in life could be this easy.