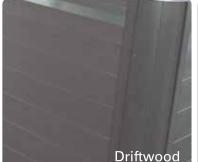

# Two Tier Universal Step

This option, a two tier step makes entering and exiting your hot tub safe and easy. These steps are available in matching Midnight, Driftwood or Espresso color finishes.