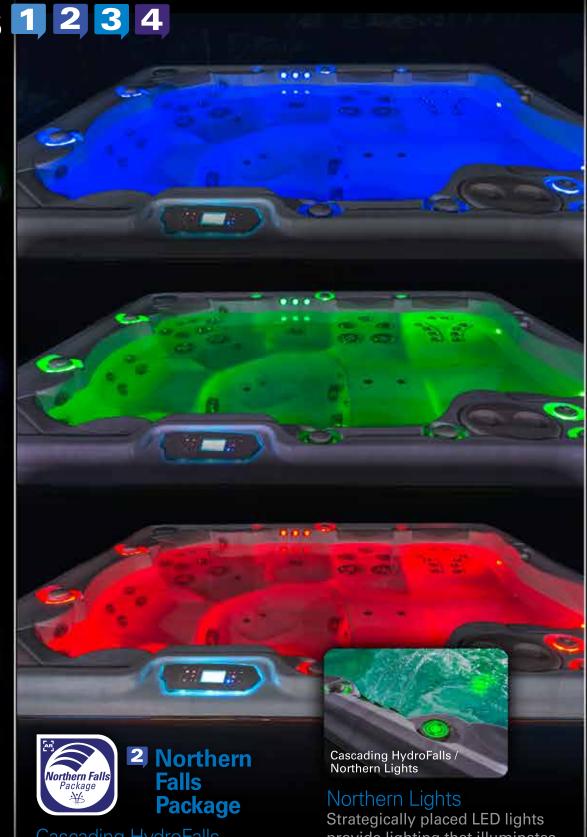

# **Lighting Option** Deluxe LED & Garden FX

Enjoy the added convenience and reliability Premium LED Lighting featuring bright LED lights that sequence through blue, green and red colorations or can stay on your favorite of the three. Including two exterior cabinet sconces to illuminate the step area and four additional accent lights that beautify the perimeter of the hot tub.

# Deluxe LED Lighting

Enjoy the added convenience and reliability of Hydropool's endorphins that act as a natural Premium LED Lighting featuring bright LED lights that sequence through blue, green and red.

# Cascading HydroFalls

The HydroFalls package includes three Laminar fountain jets that are illuminated with brilliant color sequencing LED lights.

provide lighting that illuminates all of the top mounted control valves; brilliantly colored and sequence through a range of colors when turned on and can be locked on to one color.

LED lights strategically placed to provide illuminate all of the top mounted control valves; brilliantly on to one color. The Garden FX colored and sequence through a range of colors when turned on and can be locked on to one color. additional accent lights.

LED lights that sequences through different colors and can be locked lighting with two cabinet sconces to illuminate the step area and 4