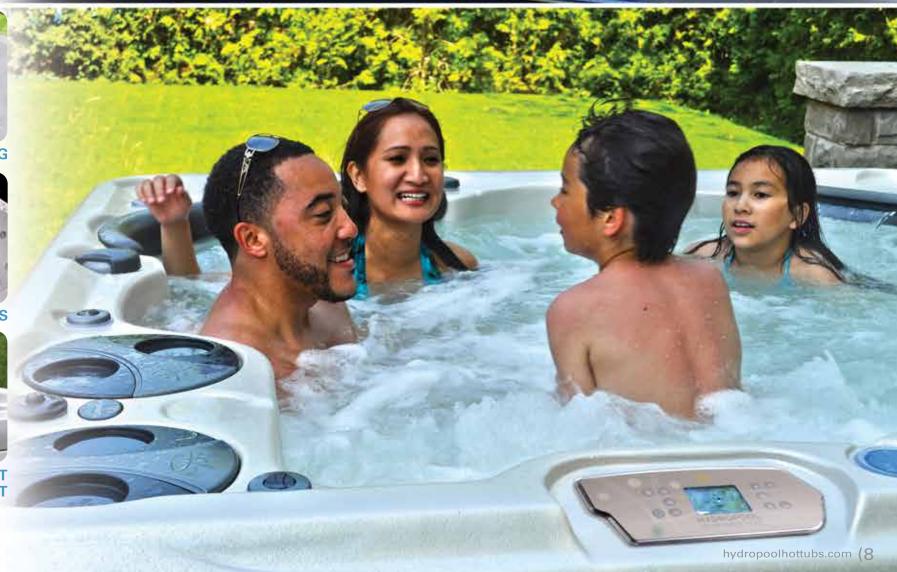

# Hydropool's Comfort Features.

Exceeding your expectations with superior ergonomic design. All seating is designed for full body support and comfort. Soft, comfortable pillows gently support your head and neck while our wide lumbar support seats cradle your body. Hydropool's unique Science of Immersion hydrotherapy system adds the final touch, massaging every inch of your body.

The wide variety of deep bucket seats, higher cool down seats, comfortable bench seats and body form loungers available on our Self-Cleaning Hot Tubs gives everyone a seat of choice, and extra large foot wells allow you to stretch out, relax and enjoy.