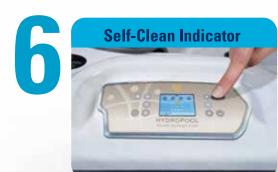

### **ALWAYS ON THE JOB:**

- The Worry-Free Indicator indicates the Self-Clean and Eco Heat Exchange system are both active.
- Reassures your family's safety and protection.

With the Quick Drain System there is: