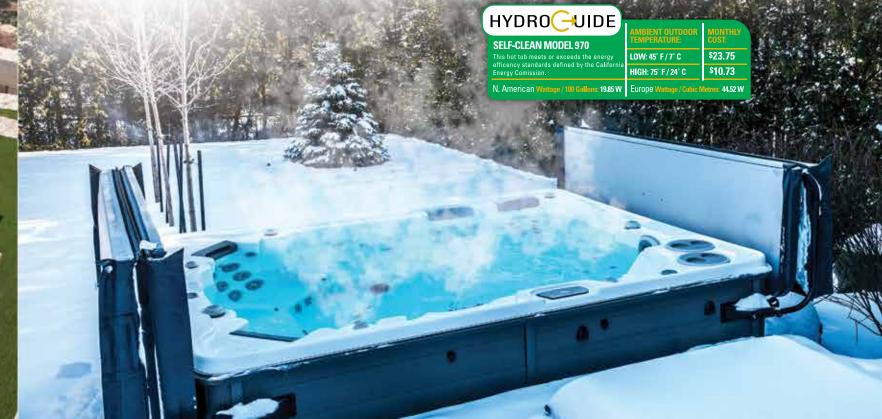

Hydropool's Self-Cleaning
Model 970

Seating: 7-8 Persons
Outer Dimensions: 110" x 94" x 39"\*
(279.40 cm x 238.76 cm x 99.06 cm)\*
Volume: 527 US gal / 2003 L
Weight Full: 5843 lbs / 2651 kg

Silver Marble shown here.

| Specifications:                           |           |
|-------------------------------------------|-----------|
| Series                                    | Titanium  |
| Freeze Protection                         | Yes       |
| Self Clean Mode                           | Yes       |
| HydroClean Floor Vacuum                   | Yes       |
| Removable Core Pressurized Filter         | Yes       |
| Programmable Filtration Cycles            | Yes       |
| Deluxe LED & Garden FX Lighting           | Opt       |
| Total Therapy Jets                        | 70        |
| HydroFlex Air Therapy Option              | Opt       |
| HydroSequence Massage                     | Opt       |
| HydroVortex Jet                           | Yes       |
| HydroClean Filtration Pump                | Yes       |
| North American 60Hz<br>3hp Pump x 1 & 4hp | x 2 Pumps |

# Hydropool's Self-Cleaning Model 970

| Specifications:              |                 |               |
|------------------------------|-----------------|---------------|
| Series                       |                 | Titanium      |
| Freeze Protection            |                 | Yes           |
| Self Clean Mode              |                 | Yes           |
| HydroClean Floor Vac         | uum             | Yes           |
| Removable Core Pres          | surized Filter  | Yes           |
| Programmable Filtrati        | on Cycles       | Yes           |
| Deluxe LED & Garder          | r FX Lighting   | Opt           |
| Total Therapy Jets           |                 | 70            |
| HydroFlex Air Therapy Option |                 | Opt           |
| HydroSequence Mass           | sage            | Opt           |
| HydroVortex Jet              |                 | Yes           |
| HydroClean Filtration Pu     | ump             | Yes           |
| North American 60Hz          | 3hp Pump x 1 8  | 4hp x 2 Pumps |
| International 50Hz           | 3 hp Pump x 1 8 | 4hp x 2 Pumps |
| Mazzei Injected Ozon         | ator            | Opt           |
| Two Premium HydroF           | all Pillows     | Opt           |
| HydroFlex Foot Massage       |                 | Yes           |
| DreamScents on Den           | nand            | Opt           |
|                              |                 |               |