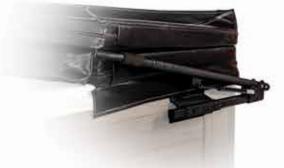

# **CoverLifter Options**

All of our CoverLifters are made in North America. Constructed of corrosion resistant aluminum brackets and have galvanized arms with comfort foam grips. All our coverlifters are covered by a Limited

# Standard CoverLifter

Lifetime Manufacturer's Warranty.

Designed to work as a high or mid-mount, and can be mounted to the side of the hot tub or can be deck mounted if the hot tub is set into the deck surround. For ease of installation this coverlifter is designed with patented sliding brackets.