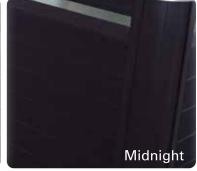

# Two Tier Universal Step

This option, a two tier step makes entering and exiting your hot tub safe and easy. These steps are available in matching Midnight, Driftwood or Espresso color finishes.