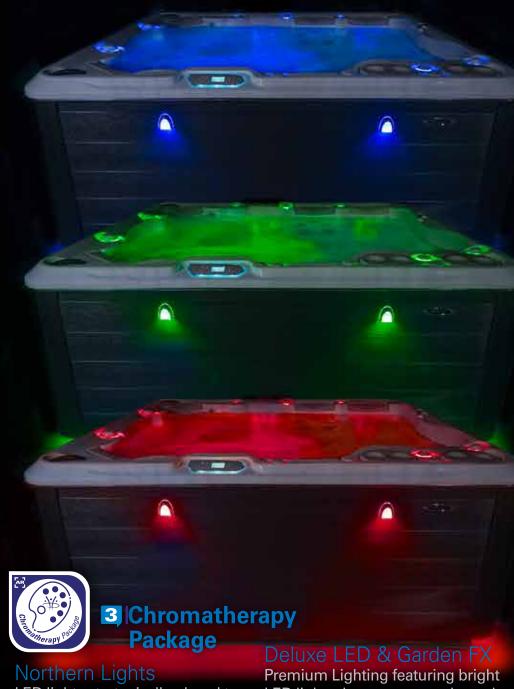

# **Lighting Option** Deluxe LED & Garden FX

Enjoy the added convenience and reliability Premium LED Lighting featuring bright LED lights that sequence through blue, green and red colorations or can stay on your favorite of the three. Including two exterior cabinet sconces to illuminate the step area and four additional accent lights that beautify the perimeter of the hot tub.

# Deluxe LED Lighting

Enjoy the added convenience and reliability of Hydropool's endorphins that act as a natural Premium LED Lighting featuring bright LED lights that sequence through blue, green and red.

# Cascading HydroFalls

The HydroFalls package includes three Laminar fountain jets that are illuminated with brilliant color sequencing LED lights.

provide lighting that illuminates all of the top mounted control valves; brilliantly colored and sequence through a range of colors when turned on and can be locked on to one color.

LED lights strategically placed to provide illuminate all of the top mounted control valves; brilliantly on to one color. The Garden FX colored and sequence through a range of colors when turned on and can be locked on to one color. additional accent lights.

LED lights that sequences through different colors and can be locked lighting with two cabinet sconces to illuminate the step area and 4