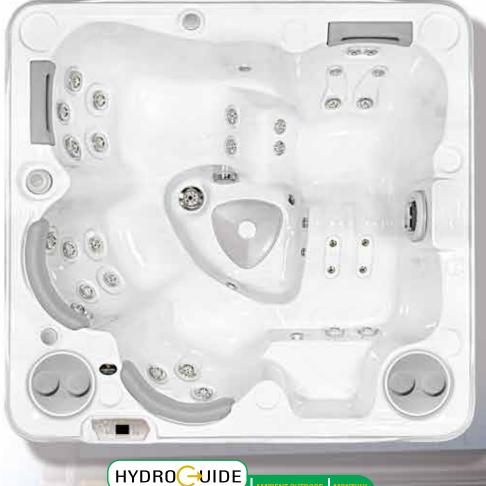

# Hydropool's Self-Cleaning Model 495

37" Deep Model Specs.
Seating: 4 Person
Outer Dimensions: 79" X 75" X 37"\*
(200.66 cm X 190.5 cm X 93.98 cm)\*
Volume: 278 US gal / 1055 L
Weight Full: 2980 lbs /1352 kg