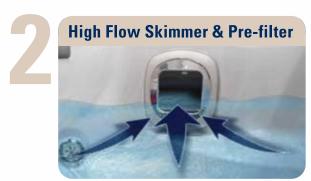

# **OPTIMIZED SURFACE FILTRATION:**

- The design of our seating and the strategically placed jets create a continuous flow of water pushing all floating debris towards the high flow skimmer.
- Boosts the efficiency of our self-cleaning system.

# **CLEANS ACROSS** THE SURFACE:

- Removes floating debris, oils and prevents larger debris from clogging the pump and heater.
- Increases filtration.
- Moves debris into the Pre Filter and extends micro-filter cleaning cycles.

### Did vou know...

The design of our seating and the strategically placed jets create a continuous flow of water pushing all floating debris towards the high flow skimmer, boosting the efficiency of our self-cleaning system.