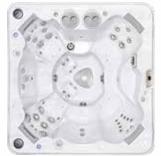

# Hydropool's Self-Cleaning Model 570 37" Deep Model Specs. Seating: 4-5 Persons Outer Dimensions: 80" X 80" X 37"\* (203.2 cm x 203.2 cm x 93.98 cm)\* Volume: 295 US gal / 1119 L Weight Full: 3143 lbs / 1426 kg \* +/- tolerance of 1/4"

Silver Marble shown here.

| Specifications: Series                  | Gold   | Platinum |
|-----------------------------------------|--------|----------|
| Freeze Protection                       | Yes    | Yes      |
| Self Clean Mode                         | Yes    | Yes      |
| HydroClean Floor Vacuum                 | Yes    | Yes      |
| Removable Core Pressurized Filter       | Yes    | Yes      |
| Programmable Filtration Cycles          | Yes    | Yes      |
| Deluxe LED & Garden FX Lighting         | Opt    | Opt      |
| Total Therapy Jets                      | 30     | 40       |
| HydroFlex Air Therapy Option            | Opt    | Opt      |
| HydroSequence Massage                   | N/A    | Opt      |
| HydroVortex Jet                         | Yes    | Yes      |
| HydroClean Filtration Pump              | Yes    | Yes      |
| North American 60Hz / International 50H | lz 4hp | 3&4hp    |
| Mazzei Injected Ozonator                | Opt    | Opt      |
| Two Premium HydroFall Pillows           | Opt    | Opt      |
| HydroFlex Foot Massage                  | N/A    | N/A      |
| DreamScents on Demand                   | Opt    | Opt      |