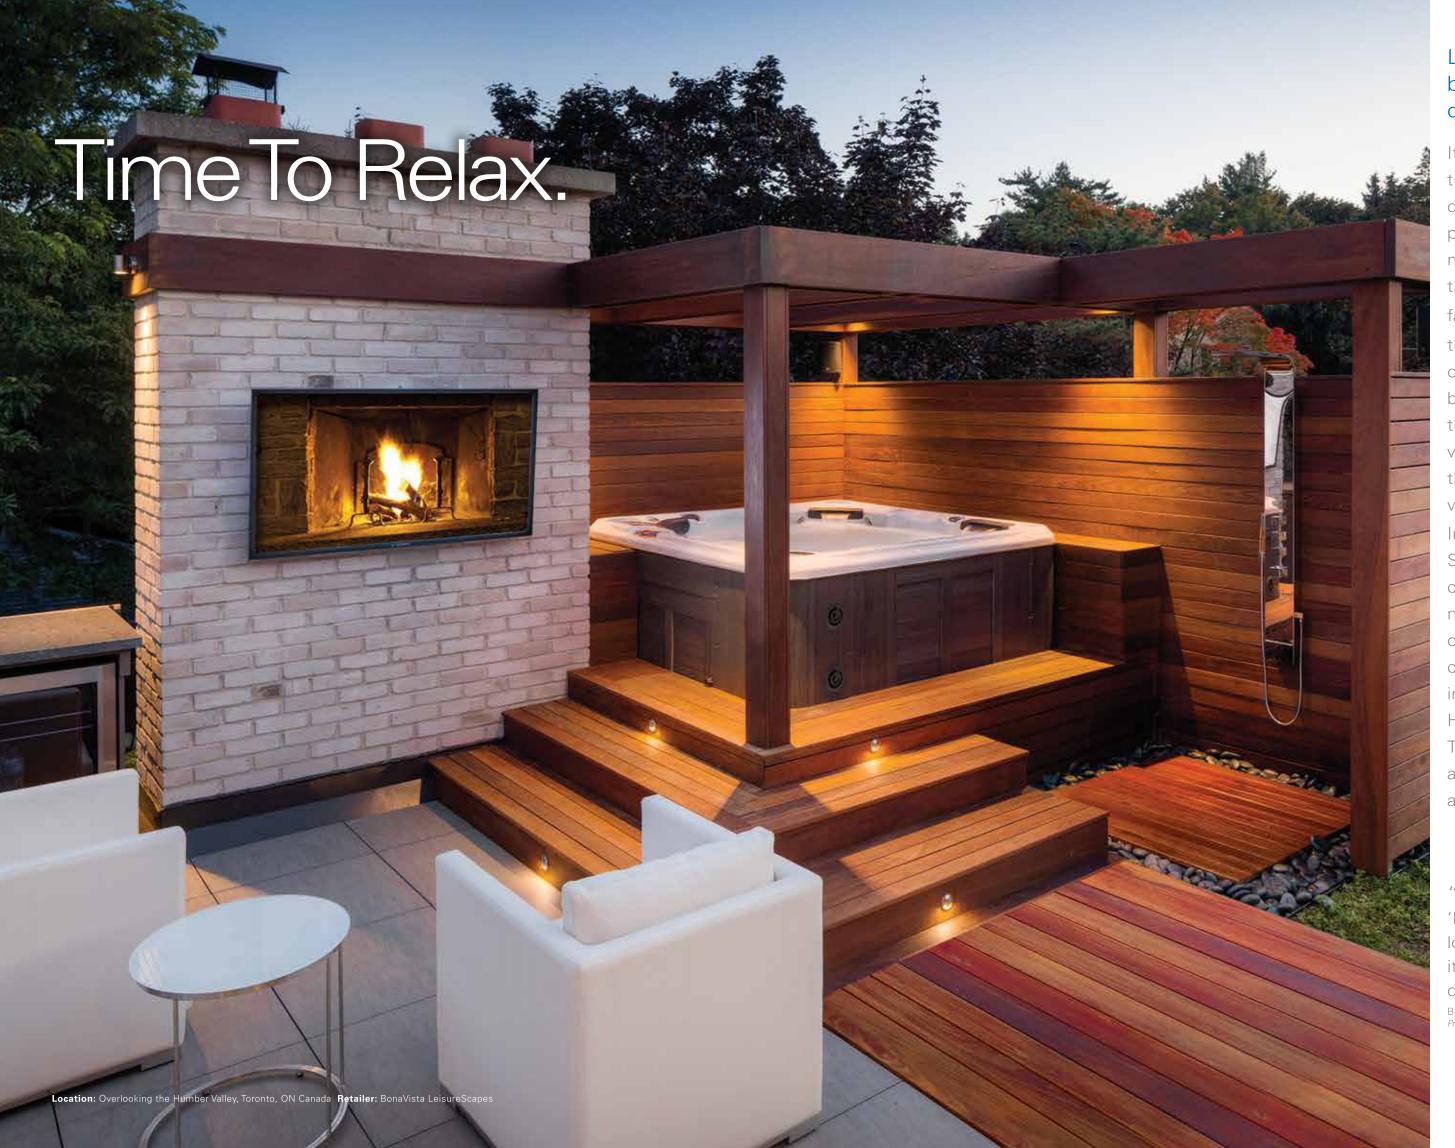

# Sleep Better

The heat, improved blood circulation, tension relief, and quicker lactic acid removal will result in a comforting state of relaxation and tranquility, assisting you to sleep better at night.

# Let's face it, life gets busier and more demanding each day...

It seems you never have time to rest. Imagine your own personal get-a-way, a place where you can relax, meditate, and enjoy quiet times... by yourself, with family or with friends. Feel the stress and tension seep out of your body as you sit back, stretch out, and let the combination of warm water, pulsating jets, and the natural buoyancy of the water do its magic.