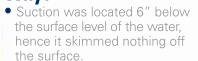

# 1993, Gravity Drain **Changes To Floor Vacuum**

- Pulled water from 2"-4" above the bottom of the hot tub so you needed a vacuum to remove dirt from the floor.
- You had to bail the bottom 6" of water by hand when draining the hot tub.
- Did not filter any of the water