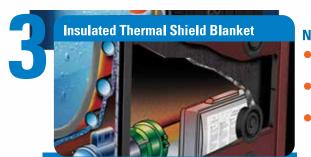

# NASA INSPIRED TECHNOLOGY

- Triple Thermal Shield Technology (pipes, cabinet and floor).
- Reflective foil side of Thermal Shield reflects the heat back into the hot tub.
- Dual Thermal Shield Blacket provides double the energy efficiency.

# Did you know...

N.A.S.A. uses the same technology to protect its astronauts from the -270 degree cold in outer space that we use on our thermal shield blankets.

We have always been developing new ways to better our energy efficiency...