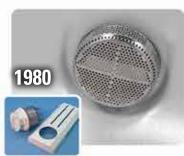

at in

the summer and trap the heat in the winter.

To Hydrowise Thermal Shield Why?

• Causes leaks due to plumbing support issues.

• The Motor needs to breath, and without vents it

1990, No Foam

# 1992. No Foam Changes To Full Foam Why?

- Better insulation.
- Supported pipes.

# 1996. The Use Of Perimeter Foam Why?

- Water will take the path of least resistance so if there was a leak in the plumbing the water could appear on the other side.
- It is difficult to service because there is no access to plumbing without a full dig out.
- No access plumbing without compromising the insulation or structural integrity.
- Each motor creates 1.5 kw of heat and all of that heat was being expelled from the hot tub as opposed to being used to help heat the water.

# The Self-Clean Evolution...



1985

# 1980, Grate Style Skimmer / Gravity Style

# 1985, Grate Style Skimmer Changes To Suction Side Filter / Skimmer Why?



 Combining the two saved money and allowed the water to be skimmed more efficiently.

# 1989, Suction Side Filter / Skimmer Changes To High Flow Skimmer & Pressure Side Filter Why?

- ONLY 50% of the water was being filtered.
- Filter is designed to clog. Pumps and heater were being starved of water.
- Filter was exposed to the air, hence there was a greater chance of odours and it was in the sight lines of the bather.



# Why?

# 1993, Gravity Drain **Changes To Floor Vacuum**

- Pulled water from 2"-4" above the bottom of the hot tub so you needed a vacuum to remove dirt from the floor.
- You had to bail the bottom 6" of water by hand when draining the hot tu