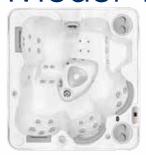

# Hydropool's Self-Cleaning Model 395

30" Deep Model Specs. Seating: 3 Person Outer Dimensions: 85" X 65" X 30"\* (215.9 cm X 165.1 cm X 76.2 cm)\* Volume: 198 US gal / 753 L Weight Full: 2241 lbs / 1017 kg

37" Deep Model Specs. Seating: 3 Person Outer Dimensions: 85" X 65" X 37"\*

(215.9 cm X 165.1 cm X 93.98 cm)\* Volume: 217 US gal / 825 L Weight Full: 2441 lbs / 1108 kg

Silver Marble shown here.

| Specifications:                          |      |
|------------------------------------------|------|
| Series                                   | Gold |
| Freeze Protection                        | Yes  |
| Self Clean Mode                          | Yes  |
| HydroClean Floor Vacuum                  | Yes  |
| Removable Core Pressurized Filter        | Yes  |
| Programmable Filtration Cycles           | Yes  |
| Deluxe LED & Garden FX Lighting          | Opt  |
| Total Therapy Jets                       | 30   |
| HydroFlex Air Therapy Option             | Opt  |
| HydroSequence Massage                    | N/A  |
| HydroVortex Jet                          | Yes  |
| HydroClean Filtration Pump               | Yes  |
| North American 60Hz / International 50Hz | 4hp  |
| Mazzei Injected Ozonator                 | Opt  |
| Two Premium HydroFall Pillows            | Opt  |
| HydroFlex Foot Massage                   | N/A  |
| DreamScents on Demand                    | Opt  |
|                                          |      |